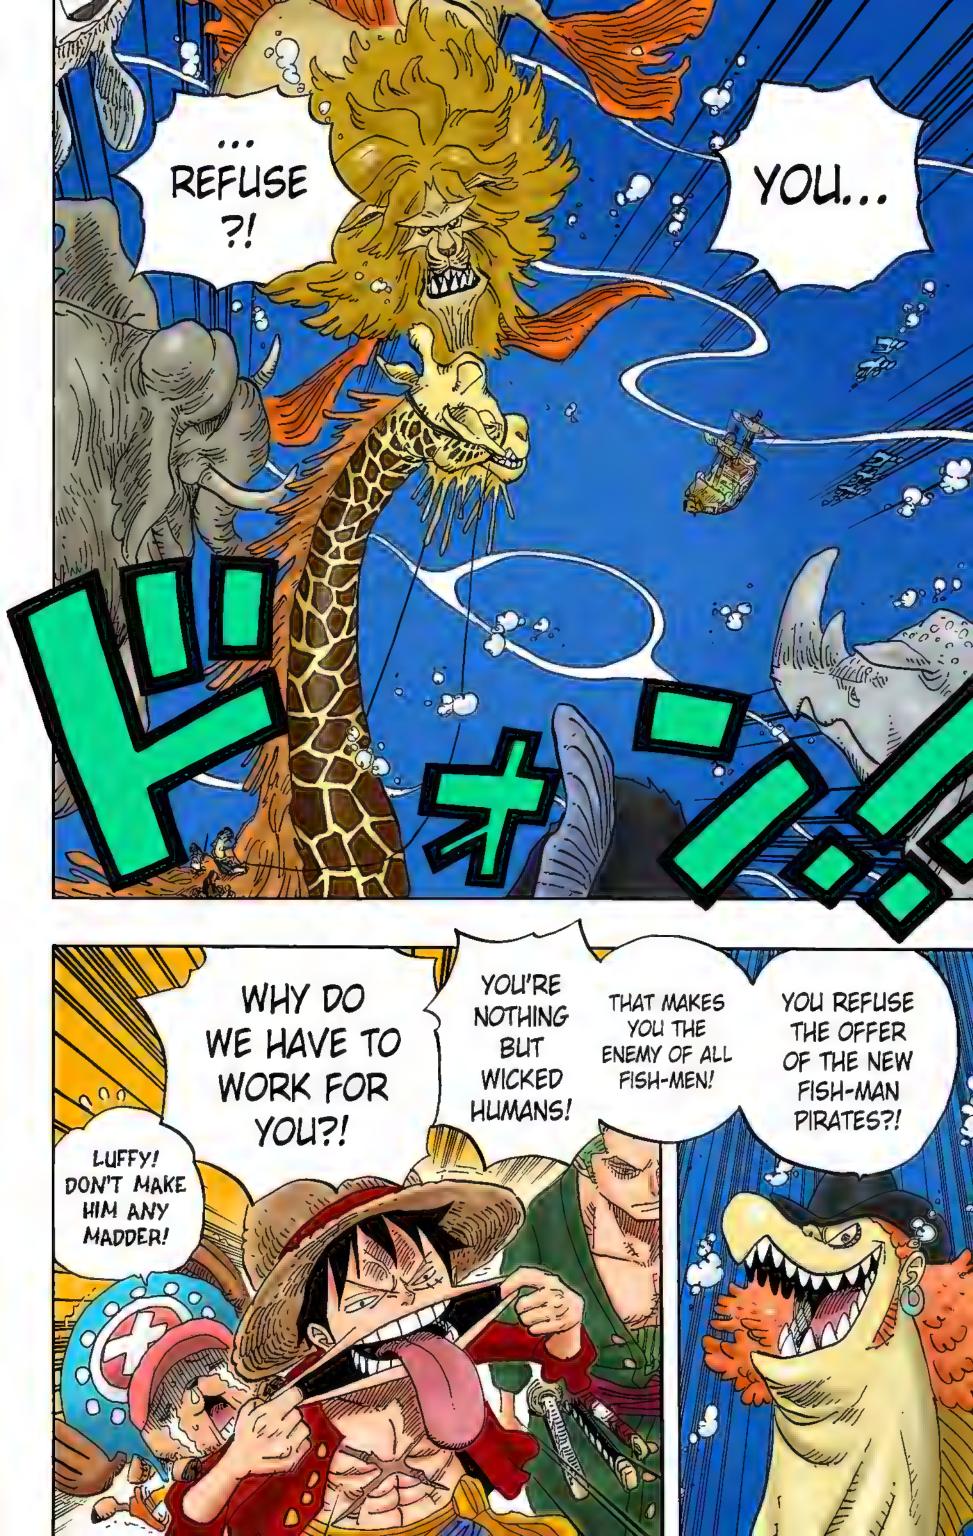

## AND THE WHOLE WORLD WILL KNOW THAT THE FISH-MEN ARE THE SUPERIOR RACE!

## Chapter 612: TAKEN BY THE SHARK THEY SAVED

THANKS TO THEM, I MADE IT TO FISH-MAN ISLAND WITHOUT EVEN GOING THROUGH CUSTOMS! NOW I CAN CATCH ALL THE MERMAIDS I WANT! THIS PLACE IS A TREASURE TROVE! HEE HEE HEE!

HAVE YOU FORGOTTEN HOW MANY PIRATES ACT FRIENDLY AND THEN TURN AROUND AND KIDNAP MERMAIDS?

WE MUST TAKE PRECAUTIONS WITH THEM!

 $\mathbb{A}$ 

THIS IS VERY TROUBLING. I'D INTENDED TO HONOR THEM FOR SAVING MY SISTER'S PET.